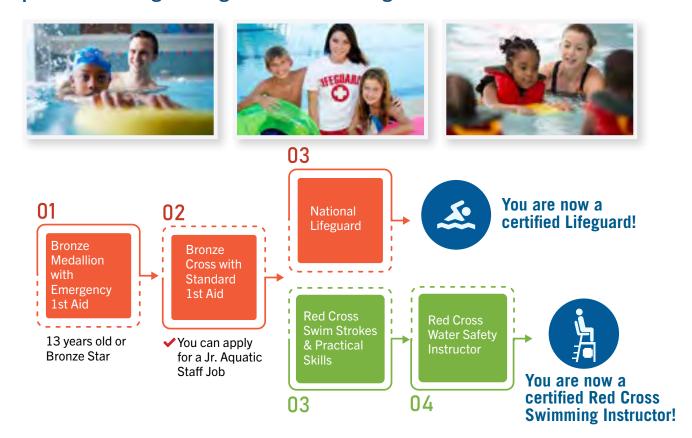

m Kids 8

| Day      | Time         | Start        | End           | Barcode | Cost     |
|----------|--------------|--------------|---------------|---------|----------|
| Thursday | 7:00-7:45pm  | October 29th | December 17th | 7878    | \$114.35 |
| Saturday | 9:30-10:30am | October 31st | December 19th | 7993    | \$114.35 |

#### **Bronze Star**

Prerequisite: Suggested 11yrs of age

| Day      | Time         | Start     | End       | Barcode | Cost     |
|----------|--------------|-----------|-----------|---------|----------|
| Thursday | 7:00-7:45pm  | Oct. 29th | Dec. 17th | 7878    | \$114.35 |
| Saturday | 9:30-10:30am | Oct. 31st | Dec. 19th | 7993    | \$114.35 |

## Fall Session 'B'

## **Aquatic Leadership Programs**



## Steps to Becoming a Lifeguard and Swiming Instructor



## **Bronze Medallion**

Prerequisites: 13 yrs OR successfully completed Bronze star

| Day    | Time        | Dates                    | Barcode | Cost     |
|--------|-------------|--------------------------|---------|----------|
| Sunday | 3:30-6:30pm | October 25 – December 13 | 8029    | \$261.10 |

## **Bronze Cross**

Prerequisites: Bronze Medallion and Emergency First Aid (need not be current)

| Day               | Time    | Dates                                | Barcode | Cost     |
|-------------------|---------|--------------------------------------|---------|----------|
| Saturday & Sunday | 9am-5pm | November 14, 15 &<br>November 21, 22 | 8030    | \$256.50 |

## **National Lifeguard Course**

Prerequisites: 16 yrs of age by the last day, Bronze Cross and Standard First Aid